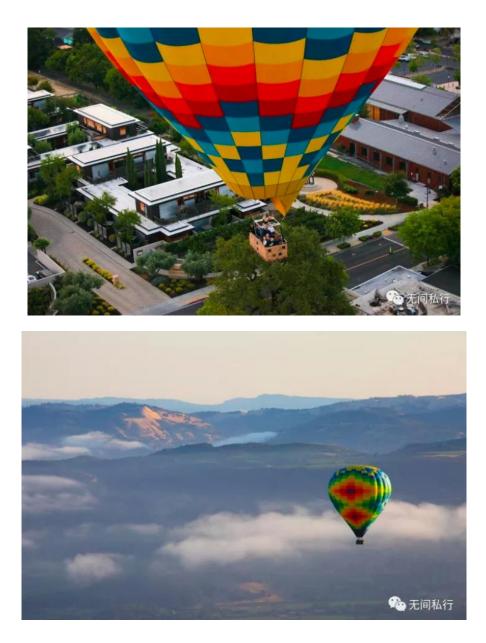

#### 热气球在葡园之上

我们的热气球飞行员来自纳帕当地,就像这里许多的家族产业一样,最初家庭中某个成员的奇思妙想,在偶然的条件下成就大了一番事业。早在1978年,Napa Valley Aloft就开始了纳帕谷上空的飞行业务。随着热气球的升空,这条几乎是世界上最著名的谷地每年吸引着来自全球的葡萄酒爱好着,希望从另外一个角度认识它、欣赏它——这条飞行线路几乎飞跃整个山谷地区——从圣海伦娜开始到Rutherford、Oakville、Yountville以及几乎可以视为村镇的纳帕市区。

GLODOW NEAD COMMUNICATIONS

在这短短不到30英里长,仅数英里宽,仅有法国波尔多产区八分之一大小的谷地就是一片神奇 的葡萄酒王国。来到这里我们才知道,纳帕这片神奇谷地生产的葡萄酒只占美国葡萄酒产量不 到10%的份额,却几乎占据着所有北美葡萄酒中最具美誉的精华。

热气球上升到400米的高空,平稳的微风带着我们缓缓移动,浓重的晨雾依然笼罩着这片纯粹的 绿色。并不高的山峰着两侧的地平线,灰色的公路如同一条细绳穿过整个谷地,旧金山海湾波 浪在遥远的一角隐约可见,毕竟那座城市仅在1小时车程之外。

热气球的乐趣在于飞行的平稳,没有翅膀和噪音的飞行像给予了你漂浮的能力,脚下的波浪状 线条是分割成块的葡萄田——孕育美酒的是这片土地——全球仅有不到2%地表面积的珍贵资 源,干燥的地中海气候孕育了这片谷地的传奇。当阳光点亮山谷,所有的景物变的清晰可见, 谷仓、酒窖与散落其间的精致别墅,泳池的蓝色与镶嵌上金色的高尔夫果岭,随着缓缓的降 落,浓香的咖啡与新烘培的面包糕点已经在地面上等待。

车厢是餐厅,车站是酒庄