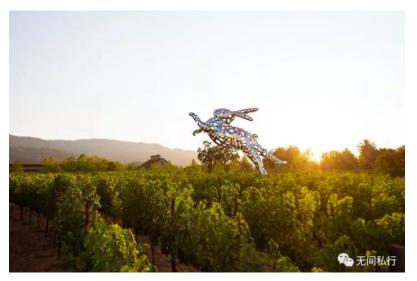

#### 酒庄主的艺术花园

在纳帕的田野上,有一只巨大的银色兔子雕塑,跳跃的身影活灵活现,这是前不久病逝的艺术 家Lawrence Argent的作品(我们最熟悉他的作品是成都IFS的大熊猫),这只兔子的主人Craig 和Kathryn Hall夫妇在1995年来到纳帕买下酒庄,期待着创造出属于自己的知名佳酿。

Craig和Kathryn Hall夫妇

夫人Kathryn Hall曾经是克林顿政府时期美国驻奥地利大使,当她厌倦了政治与权利之后,选择 了这里。你可以从酒庄的建筑与艺术收藏展示体会到主人的用心——酒庄的建筑来自前卫的设 计师弗兰克·格里(Frank Gehry),大胆的色彩与几何图形让酒庄看上去截然不同,24位国际一 流艺术家的作品展示在酒庄各处,如同一座巨大的美术馆,其中包括了François-XavierLalanne 那些昂贵的绵羊。