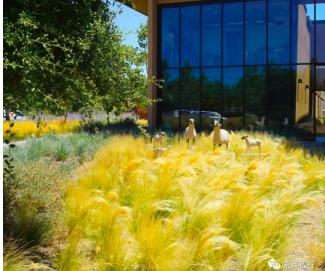

#### 酒庄主的艺术花园

在纳帕的田野上,有一只巨大的银色兔子雕塑,跳跃的身影活灵活现,这是前不久病逝的艺术 家Lawrence Argent的作品(我们最熟悉他的作品是成都IFS的大熊猫),这只兔子的主人Craig 和Kathryn Hall夫妇在1995年来到纳帕买下酒庄,期待着创造出属于自己的知名佳酿。

Craig和Kathryn Hall夫妇

夫人Kathryn Hall曾经是克林顿政府时期美国驻奥地利大使,当她厌倦了政治与权利之后,选择 了这里。你可以从酒庄的建筑与艺术收藏展示体会到主人的用心——酒庄的建筑来自前卫的设 计师弗兰克·格里(Frank Gehry),大胆的色彩与几何图形让酒庄看上去截然不同,24位国际一 流艺术家的作品展示在酒庄各处,如同一座巨大的美术馆,其中包括了François-XavierLalanne 那些昂贵的绵羊。