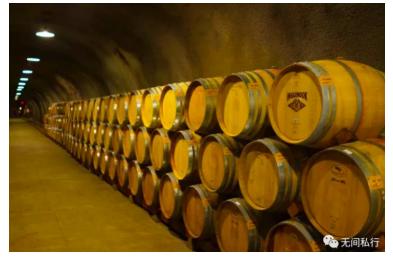

当他的酒在巴黎的展会上大获全胜的时候,兴奋的船长在这里建立了纳帕的第一个品酒室—— 复制了他帆船上的船长室。这个房间今天仍然保存完好,和新主人的摄影主题收藏品一同占据 着酒庄城堡的主要空间。

船长与1975年买下这里的主人有着相同的想法——将这个创造纳帕历史与名誉的酒庄延续下去,创造新的辉煌。

当你走入城堡的地下,巨大的酒窖如同巨大的秘密基地,隐藏在山体之下,穿过摆满酒桶的通 道,另一侧是壮观的赤霞珠葡萄园。