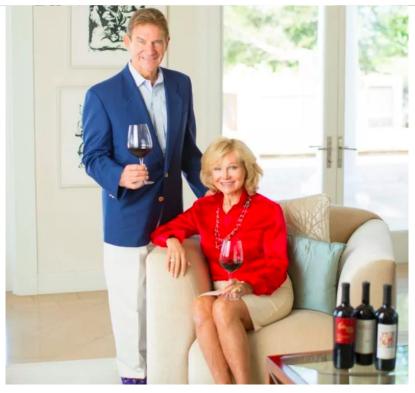

#### 酒庄主的艺术花园

在纳帕的田野上,有一只巨大的银色兔子雕塑,跳跃的身影活灵活现,这是前不久病逝的艺术 家Lawrence Argent的作品(我们最熟悉他的作品是成都IFS的大熊猫),这只兔子的主人Craig 和Kathryn Hall夫妇在1995年来到纳帕买下酒庄,期待着创造出属于自己的知名佳酿。

Craig和Kathryn Hall夫妇

夫人Kathryn Hall曾经是克林顿政府时期美国驻奥地利大使,当她厌倦了政治与权利之后,选择 了这里。你可以从酒庄的建筑与艺术收藏展示体会到主人的用心——酒庄的建筑来自前卫的设 计师弗兰克·格里(Frank Gehry),大胆的色彩与几何图形让酒庄看上去截然不同,24位国际一 流艺术家的作品展示在酒庄各处,如同一座巨大的美术馆,其中包括了François-XavierLalanne 那些昂贵的绵羊。