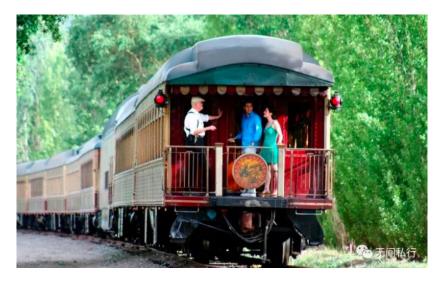

开车行走在纳帕谷地区,纵向贯穿谷地的铁路一定会吸引你的注意力。这是美国最著名的私人 铁路——纳帕美酒列车。从纳帕市区的威斯汀酒店出发,火车站就在步行范围之内,昔日的乡 村小站今天看起来更像是酒吧,开瓶器、酒桶与吧台后各种不同的酒瓶。如果不是一侧古老的 售票柜台与火车模型,你不会想起自己是来乘坐火车,而是找到了可以消磨午后时光的最佳场 所。

汽笛声中,我们在一杯起泡酒中启程,100年历史的Pullman车厢本身就足以吸引人们的目光, 这是少数在19世纪从美国出口到英国的产品,豪华舒适的设施被放置到常规的列车之内,正是 这种车厢的出现催生出了著名的"东方快车",在几个世纪的时间中成为了今天豪华列车的标准。

来自洪都拉斯的桃花心木带着历史的光泽,黄铜的金属件闪闪发亮,蚀刻的玻璃隔段洒下彩色 的光影,这是少数你可以在美国找到的古老历史体验。

你可以选择在乘坐餐厅列车穿越整个山谷,在汽笛声中享受来自纳帕当地的美食,像20世纪初的旅行者一样欣赏风光;你也可以选择乘坐只有一节车厢的"慢车",在每道菜的间隙下车,前往铁道两侧的酒庄,逐一品评、鉴赏不同酒庄的美酒。

## 不同的酒庄,相同的目的

纳帕的葡萄酒已经不需要在巴黎的比赛场上与法国葡萄酒一争高下,今天人们会慕名而来。

沿着美酒列车的铁路线,酒庄各种风格独特的标示牌如同接受检阅的士兵,紧密地排列在两侧。霞多丽和赤霞珠是纳帕谷最受欢迎的两位"女士",但每个酒庄的主人似乎都有着自己的想法,从德国裔移民带来的雷司令,到黑皮诺、长相思都可以找到;同样的,每个酒庄也有着自己的特点与原则,来自不同文化、历史与的个人的烙印在酒庄的建筑、葡萄园与酿造的美酒中逐一体现。