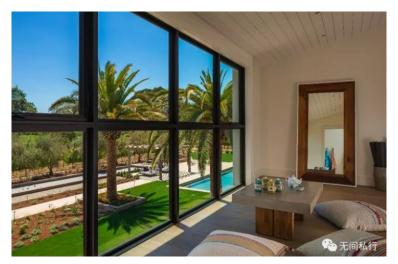

他们最新的项目Cunningham已经完工,漂亮的客厅带着巨大的滑动门,如同画框将花园变成了 画上的景观——巨大棕榈树以葡萄田为背景,近处是喷泉与游泳池水面闪烁的涟漪。

在项目确定最初,他们列出三个重要的要素:地理位置,周围环境,自然风光。他们找到土地的拥有着,希望购买下这片葡萄田,在其中建设别墅的时候,项目的设计令葡萄园的主人惊叹 万分——"其中一座留给我!"

于是,MJC的合伙人们成功获得了许可,3座别墅,每一座都被近3英亩的葡萄田环绕。1400万 美元的售价后是精细设计室内空间——位于二层的主卧室有超乎寻常的玻璃门,像他童年的泳 池房,只需打开,便将内外的空间连成一体。

"对房间进行空间上的规划以及功能上的划分能给设计过程带来很多益处。客户的生活方式、个 人品味对室内设计的整体美感有着绝对的把控作用。" Matthew, "作为一名设计师, 我要做的 不仅仅是能够把房间的样式和功能结合起来, 而且能够用一种巧妙的方式把家中所有的房间都 融进同一种风格。"

厨房中,巨大的工业探照灯被改造,安上更小的灯泡,成为简洁、带着现代色彩色巨大吊灯; 客厅旁的书房直至房顶的巨大挑空,给予主人一个可以容纳下所有奇思妙想的巨大空间。