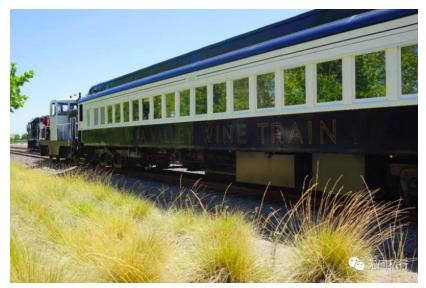

开车行走在纳帕谷地区,纵向贯穿谷地的铁路一定会吸引你的注意力。这是美国最著名的私人 铁路——纳帕美酒列车。从纳帕市区的威斯汀酒店出发,火车站就在步行范围之内,昔日的乡 村小站今天看起来更像是酒吧,开瓶器、酒桶与吧台后各种不同的酒瓶。如果不是一侧古老的 售票柜台与火车模型,你不会想起自己是来乘坐火车,而是找到了可以消磨午后时光的最佳场 所。

汽笛声中,我们在一杯起泡酒中启程,100年历史的Pullman车厢本身就足以吸引人们的目光, 这是少数在19世纪从美国出口到英国的产品,豪华舒适的设施被放置到常规的列车之内,正是 这种车厢的出现催生出了著名的"东方快车",在几个世纪的时间中成为了今天豪华列车的标准。

来自洪都拉斯的桃花心木带着历史的光泽,黄铜的金属件闪闪发亮,蚀刻的玻璃隔段洒下彩色 的光影,这是少数你可以在美国找到的古老历史体验。

你可以选择在乘坐餐厅列车穿越整个山谷,在汽笛声中享受来自纳帕当地的美食,像20世纪初的旅行者一样欣赏风光;你也可以选择乘坐只有一节车厢的"慢车",在每道菜的间隙下车,前往铁道两侧的酒庄,逐一品评、鉴赏不同酒庄的美酒。