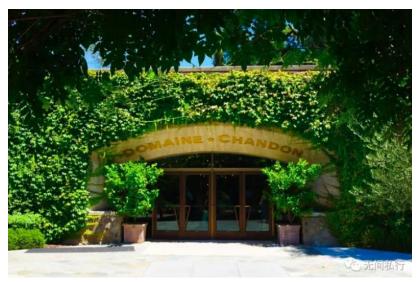

四种在纳帕种植的葡萄(从左至右):长相思、赤霞珠、黑皮诺与霞多丽。

每一个步骤都按照香槟的标准

1973年建立的夏桐酒庄有着声名显赫的背景,作为纳帕法国血统最浓厚的酒庄,这里一切都按照香槟产区的管理与酿造标准。随着母公司法国酩悦·轩尼诗-路易·威登集团在中国宁夏建立的 夏桐酒庄名声的不断提升,越来越多的人将宁夏与这里比较。

拿着斟满起泡酒的高脚杯,在酒庄漂亮的花园里漫步,树荫下的地面完全被细腻的草坪覆盖, 人们散坐在室外桌椅旁,或者找到一处没有人的白色躺椅,在细碎的阳光下可以悠闲地过上几 个小时,走时你很有可能会拎上一两瓶起泡酒回家。