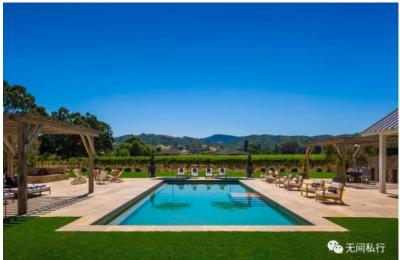

他们最新的项目Cunningham已经完工,漂亮的客厅带着巨大的滑动门,如同画框将花园变成了 画上的景观——巨大棕榈树以葡萄田为背景,近处是喷泉与游泳池水面闪烁的涟漪。

在项目确定最初,他们列出三个重要的要素:地理位置,周围环境,自然风光。他们找到土地的拥有着,希望购买下这片葡萄田,在其中建设别墅的时候,项目的设计令葡萄园的主人惊叹 万分——"其中一座留给我!"

于是,MJC的合伙人们成功获得了许可,3座别墅,每一座都被近3英亩的葡萄田环绕。1400万 美元的售价后是精细设计室内空间——位于二层的主卧室有超乎寻常的玻璃门,像他童年的泳 池房,只需打开,便将内外的空间连成一体。

"对房间进行空间上的规划以及功能上的划分能给设计过程带来很多益处。客户的生活方式、个 人品味对室内设计的整体美感有着绝对的把控作用。" Matthew, "作为一名设计师, 我要做的 不仅仅是能够把房间的样式和功能结合起来, 而且能够用一种巧妙的方式把家中所有的房间都 融进同一种风格。"

厨房中,巨大的工业探照灯被改造,安上更小的灯泡,成为简洁、带着现代色彩色巨大吊灯; 客厅旁的书房直至房顶的巨大挑空,给予主人一个可以容纳下所有奇思妙想的巨大空间。