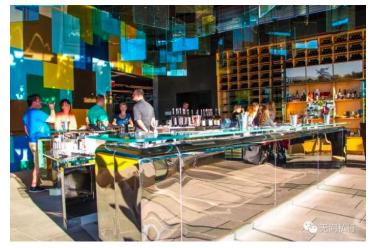

四种在纳帕种植的葡萄(从左至右):长相思、赤霞珠、黑皮诺与霞多丽。

每一个步骤都按照香槟的标准

1973年建立的夏桐酒庄有着声名显赫的背景,作为纳帕法国血统最浓厚的酒庄,这里一切都按照香槟产区的管理与酿造标准。随着母公司法国酩悦·轩尼诗-路易·威登集团在中国宁夏建立的 夏桐酒庄名声的不断提升,越来越多的人将宁夏与这里比较。

拿着斟满起泡酒的高脚杯,在酒庄漂亮的花园里漫步,树荫下的地面完全被细腻的草坪覆盖, 人们散坐在室外桌椅旁,或者找到一处没有人的白色躺椅,在细碎的阳光下可以悠闲地过上几 个小时,走时你很有可能会拎上一两瓶起泡酒回家。