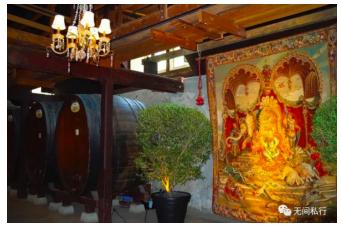

## 热情跨越洲际

纳帕的名字如同具有魔力,不仅仅吸引科波拉导演与Hall夫妇这样来自美国的爱酒人投入其中, 甚至吸引了来自海外的投资者——姚明的酒庄也在这里。来自阿根廷的Alejandro Bulgheroni则 是另一个典型的例子。

去年,这位阿根廷首富在乌拉圭的酒庄盛大开业,他之前购买的酒庄包括了澳大利亚、意大利 与法国。而在纳帕的一隅,以他名字命名的酒庄早已运营成熟,3款呆着丰富矿物风味的葡萄酒 在纳帕早以占据了相当的市场。

并不大却精巧的品酒室旁是设备一流的酿酒设施与酒窖——罕见的水泥酿酒罐这里也可以找 到,相对于金属罐体有着更加独特的温度控制力。在室外,起伏丘陵上的葡萄田让人想起托斯 卡纳的风光。