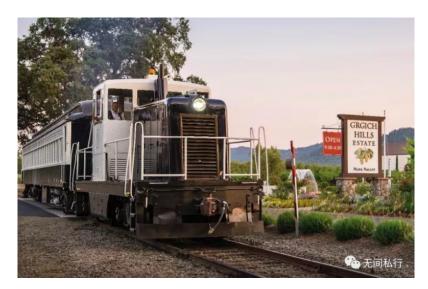

开车行走在纳帕谷地区,纵向贯穿谷地的铁路一定会吸引你的注意力。这是美国最著名的私人 铁路——纳帕美酒列车。从纳帕市区的威斯汀酒店出发,火车站就在步行范围之内,昔日的乡 村小站今天看起来更像是酒吧,开瓶器、酒桶与吧台后各种不同的酒瓶。如果不是一侧古老的 售票柜台与火车模型,你不会想起自己是来乘坐火车,而是找到了可以消磨午后时光的最佳场 所。

汽笛声中,我们在一杯起泡酒中启程,100年历史的Pullman车厢本身就足以吸引人们的目光, 这是少数在19世纪从美国出口到英国的产品,豪华舒适的设施被放置到常规的列车之内,正是 这种车厢的出现催生出了著名的"东方快车",在几个世纪的时间中成为了今天豪华列车的标准。

来自洪都拉斯的桃花心木带着历史的光泽,黄铜的金属件闪闪发亮,蚀刻的玻璃隔段洒下彩色 的光影,这是少数你可以在美国找到的古老历史体验。

你可以选择在乘坐餐厅列车穿越整个山谷,在汽笛声中享受来自纳帕当地的美食,像20世纪初的旅行者一样欣赏风光;你也可以选择乘坐只有一节车厢的"慢车",在每道菜的间隙下车,前往铁道两侧的酒庄,逐一品评、鉴赏不同酒庄的美酒。

## 不同的酒庄,相同的目的

纳帕的葡萄酒已经不需要在巴黎的比赛场上与法国葡萄酒一争高下,今天人们会慕名而来。

沿着美酒列车的铁路线,酒庄各种风格独特的标示牌如同接受检阅的士兵,紧密地排列在两侧。霞多丽和赤霞珠是纳帕谷最受欢迎的两位"女士",但每个酒庄的主人似乎都有着自己的想法,从德国裔移民带来的雷司令,到黑皮诺、长相思都可以找到;同样的,每个酒庄也有着自己的特点与原则,来自不同文化、历史与的个人的烙印在酒庄的建筑、葡萄园与酿造的美酒中逐一体现。