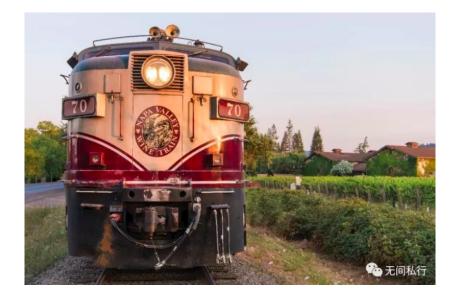

开车行走在纳帕谷地区,纵向贯穿谷地的铁路一定会吸引你的注意力。这是美国最著名的私人 铁路——纳帕美酒列车。从纳帕市区的威斯汀酒店出发,火车站就在步行范围之内,昔日的乡 村小站今天看起来更像是酒吧,开瓶器、酒桶与吧台后各种不同的酒瓶。如果不是一侧古老的 售票柜台与火车模型,你不会想起自己是来乘坐火车,而是找到了可以消磨午后时光的最佳场 所。

汽笛声中,我们在一杯起泡酒中启程,100年历史的Pullman车厢本身就足以吸引人们的目光, 这是少数在19世纪从美国出口到英国的产品,豪华舒适的设施被放置到常规的列车之内,正是 这种车厢的出现催生出了著名的"东方快车",在几个世纪的时间中成为了今天豪华列车的标准。

来自洪都拉斯的桃花心木带着历史的光泽,黄铜的金属件闪闪发亮,蚀刻的玻璃隔段洒下彩色 的光影,这是少数你可以在美国找到的古老历史体验。

你可以选择在乘坐餐厅列车穿越整个山谷,在汽笛声中享受来自纳帕当地的美食,像20世纪初的旅行者一样欣赏风光;你也可以选择乘坐只有一节车厢的"慢车",在每道菜的间隙下车,前往铁道两侧的酒庄,逐一品评、鉴赏不同酒庄的美酒。