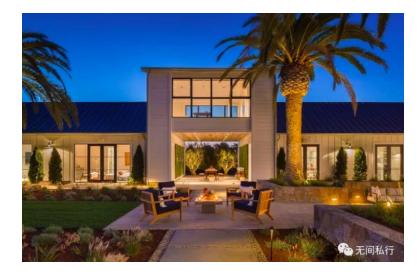

他们最新的项目Cunningham已经完工,漂亮的客厅带着巨大的滑动门,如同画框将花园变成了 画上的景观——巨大棕榈树以葡萄田为背景,近处是喷泉与游泳池水面闪烁的涟漪。

在项目确定最初,他们列出三个重要的要素:地理位置,周围环境,自然风光。他们找到土地的拥有着,希望购买下这片葡萄田,在其中建设别墅的时候,项目的设计令葡萄园的主人惊叹 万分——"其中一座留给我!"

于是,MJC的合伙人们成功获得了许可,3座别墅,每一座都被近3英亩的葡萄田环绕。1400万 美元的售价后是精细设计室内空间——位于二层的主卧室有超乎寻常的玻璃门,像他童年的泳 池房,只需打开,便将内外的空间连成一体。