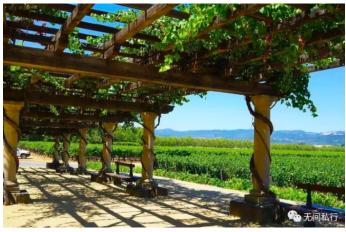

## 不同的酒庄,相同的目的

纳帕的葡萄酒已经不需要在巴黎的比赛场上与法国葡萄酒一争高下,今天人们会慕名而来。

沿着美酒列车的铁路线,酒庄各种风格独特的标示牌如同接受检阅的士兵,紧密地排列在两侧。霞多丽和赤霞珠是纳帕谷最受欢迎的两位"女士",但每个酒庄的主人似乎都有着自己的想法,从德国裔移民带来的雷司令,到黑皮诺、长相思都可以找到;同样的,每个酒庄也有着自己的特点与原则,来自不同文化、历史与的个人的烙印在酒庄的建筑、葡萄园与酿造的美酒中逐一体现。

四种在纳帕种植的葡萄(从左至右):长相思、赤霞珠、黑皮诺与霞多丽。

每一个步骤都按照香槟的标准

1973年建立的夏桐酒庄有着声名显赫的背景,作为纳帕法国血统最浓厚的酒庄,这里一切都按照香槟产区的管理与酿造标准。随着母公司法国酩悦·轩尼诗-路易·威登集团在中国宁夏建立的 夏桐酒庄名声的不断提升,越来越多的人将宁夏与这里比较。

拿着斟满起泡酒的高脚杯,在酒庄漂亮的花园里漫步,树荫下的地面完全被细腻的草坪覆盖, 人们散坐在室外桌椅旁,或者找到一处没有人的白色躺椅,在细碎的阳光下可以悠闲地过上几 个小时,走时你很有可能会拎上一两瓶起泡酒回家。