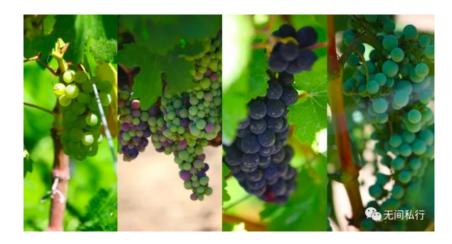

四种在纳帕种植的葡萄(从左至右):长相思、赤霞珠、黑皮诺与霞多丽。

每一个步骤都按照香槟的标准

1973年建立的夏桐酒庄有着声名显赫的背景,作为纳帕法国血统最浓厚的酒庄,这里一切都按照香槟产区的管理与酿造标准。随着母公司法国酩悦·轩尼诗-路易·威登集团在中国宁夏建立的 夏桐酒庄名声的不断提升,越来越多的人将宁夏与这里比较。

拿着斟满起泡酒的高脚杯,在酒庄漂亮的花园里漫步,树荫下的地面完全被细腻的草坪覆盖, 人们散坐在室外桌椅旁,或者找到一处没有人的白色躺椅,在细碎的阳光下可以悠闲地过上几 个小时,走时你很有可能会拎上一两瓶起泡酒回家。