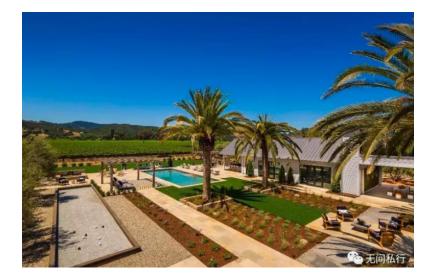

他们最新的项目Cunningham已经完工,漂亮的客厅带着巨大的滑动门,如同画框将花园变成了 画上的景观——巨大棕榈树以葡萄田为背景,近处是喷泉与游泳池水面闪烁的涟漪。

在项目确定最初,他们列出三个重要的要素:地理位置,周围环境,自然风光。他们找到土地的拥有着,希望购买下这片葡萄田,在其中建设别墅的时候,项目的设计令葡萄园的主人惊叹 万分——"其中一座留给我!"

于是,MJC的合伙人们成功获得了许可,3座别墅,每一座都被近3英亩的葡萄田环绕。1400万 美元的售价后是精细设计室内空间——位于二层的主卧室有超乎寻常的玻璃门,像他童年的泳 池房,只需打开,便将内外的空间连成一体。

"对房间进行空间上的规划以及功能上的划分能给设计过程带来很多益处。客户的生活方式、个 人品味对室内设计的整体美感有着绝对的把控作用。" Matthew, "作为一名设计师, 我要做的 不仅仅是能够把房间的样式和功能结合起来, 而且能够用一种巧妙的方式把家中所有的房间都 融进同一种风格。"

厨房中,巨大的工业探照灯被改造,安上更小的灯泡,成为简洁、带着现代色彩色巨大吊灯; 客厅旁的书房直至房顶的巨大挑空,给予主人一个可以容纳下所有奇思妙想的巨大空间。